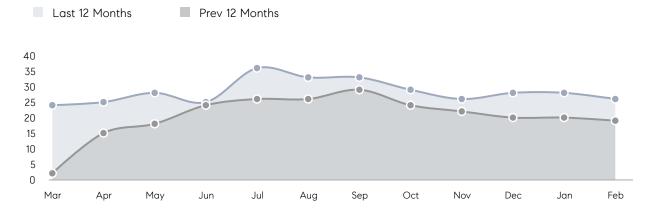

s         | AVERAGE DOM        | 22        | 31        | -29%     |
|                | % OF ASKING PRICE  | 96%       | 104%      |          |
|                | AVERAGE SOLD PRICE | \$555,000 | \$678,354 | -18%     |
|                | # OF CONTRACTS     | 7         | 6         | 17%      |
|                | NEW LISTINGS       | 4         | 5         | -20%     |
| Condo/Co-op/TH | AVERAGE DOM        | 5         | -         | -        |
|                | % OF ASKING PRICE  | 99%       | -         |          |
|                | AVERAGE SOLD PRICE | \$535,000 | -         | -        |
|                | # OF CONTRACTS     | 0         | 0         | 0%       |
|                | NEW LISTINGS       | 0         | 0         | 0%       |

# River Edge

### FEBRUARY 2023

### Monthly Inventory



### Contracts By Price Range



### Listings By Price Range



# COMPASS



Compass makes no representations or warranties, express or implied, with respect to future market conditions or prices of residential product at the time the subject property or any competitive property is complete and ready for occupancy or with respect to any report, study, finding, recommendation or other information provided by Compass herein. Moreover, no warranty, express or implied, is made or should be assumed regarding the accuracy, adequacy, completeness, legality, reliability, merchantability or fitness for a particular purpose of any information, in part or whole, contained herein. All material is presented with the understanding that Compass shall not be deemed to provide legal, accounting or other p