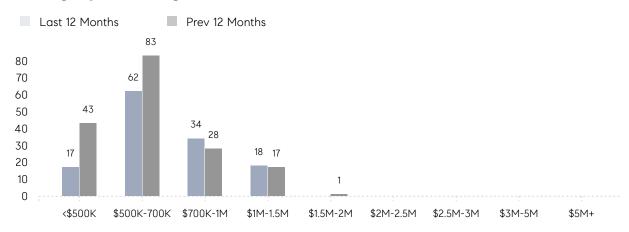

|
|                | % OF ASKING PRICE  | 96%       | 104%      |          |
|                | AVERAGE SOLD PRICE | \$555,000 | \$678,354 | -18%     |
|                | # OF CONTRACTS     | 7         | 6         | 17%      |
|                | NEW LISTINGS       | 4         | 5         | -20%     |
| Condo/Co-op/TH | AVERAGE DOM        | 5         | -         | -        |
|                | % OF ASKING PRICE  | 99%       | -         |          |
|                | AVERAGE SOLD PRICE | \$535,000 | -         | -        |
|                | # OF CONTRACTS     | 0         | 0         | 0%       |
|                | NEW LISTINGS       | 0         | 0         | 0%       |

# River Edge

### FEBRUARY 2023

### Monthly Inventory



### Contracts By Price Range



### Listings By Price Range



# COMPASS



Compass makes no representations or warranties, express or implied, with respect to future market conditions or prices of residential product at the time the subject property or any competitive property is complete and ready for occupancy or with respect to any report, study, finding, recommendation or other information provided by Compass herein. Moreover, no warranty, express or implied, is made or should be assumed regarding the accuracy, adequacy, completeness, legality, reliability, merchantability or fitness for a particular purpose of any information, in part or whole, contained herein. All material is presented with the understanding that Compass shall not be deemed to provide legal, accounting or other professional services. This is not intended to solicit the purch