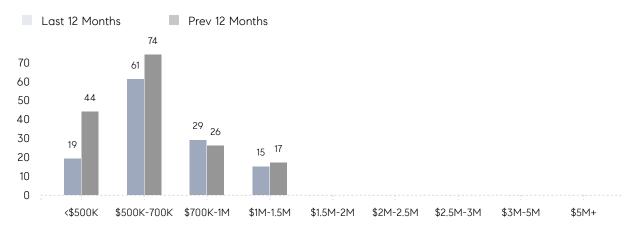

22        | 31        | -29%     |
|                | % OF ASKING PRICE  | 96%       | 104%      |          |
|                | AVERAGE SOLD PRICE | \$555,000 | \$678,354 | -18%     |
|                | # OF CONTRACTS     | 7         | 6         | 17%      |
|                | NEW LISTINGS       | 4         | 5         | -20%     |
| Condo/Co-op/TH | AVERAGE DOM        | 5         | -         | -        |
|                | % OF ASKING PRICE  | 99%       | -         |          |
|                | AVERAGE SOLD PRICE | \$535,000 | -         | -        |
|                | # OF CONTRACTS     | 0         | 0         | 0%       |
|                | NEW LISTINGS       | 0         | 0         | 0%       |

# River Edge

### FEBRUARY 2023

### Monthly Inventory



### Contracts By Price Range



### Listings By Price Range



# COMPASS



Compass makes no representations or warranties, express or implied, with respect to future market conditions or prices of residential product at the time the subject property or any competitive property is complete and ready for occupancy or with respect to any report, study, finding, recommendation or other information provided by Compass herein. Moreover, no warranty, express or implied, is made or should be assumed regarding the accuracy, adequacy, completeness, legality, reliability, merchantability or fitness for a particular purpose of any information, in part or whole, contained herein. All material is presented with the understanding that Compass shall not be deemed to provide legal, accounting or other professional services. This is no